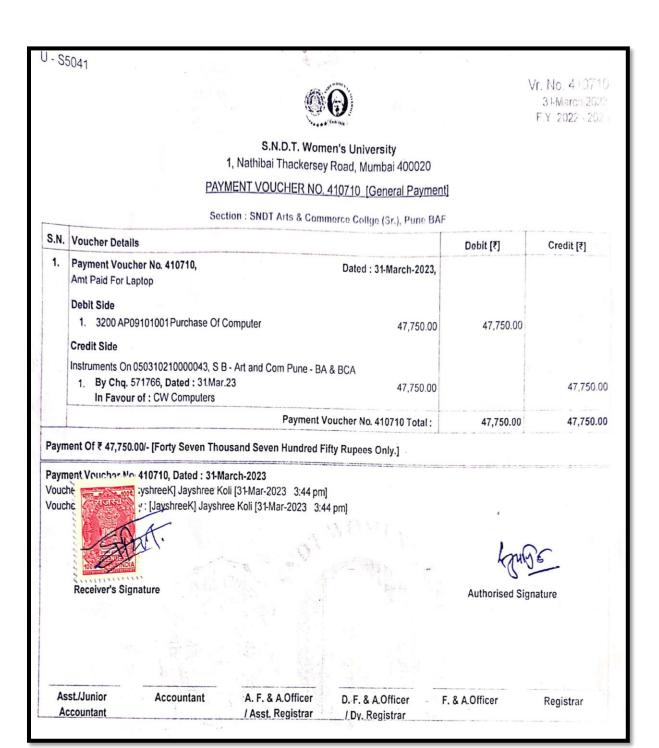

## **Criterion VI**

4.3.1. Institution frequently updates its IT facilities including Wi-Fi